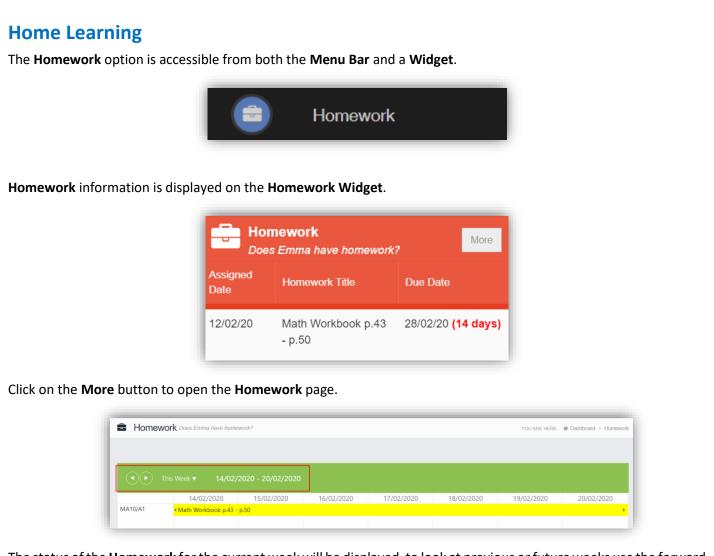

The status of the **Homework** for the current week will be displayed, to look at previous or future weeks use the forward and backward arrows.

Click on the Homework bar to see more details.

| Homework Title:Math Workbook p.43 - p.50Homework Description:Please work on the pages mentioned above.Assigned Date:12/02/2020Due Date:28/02/2020 23:59 (14 days)Resource(s):N/AAssigned By:Mrs J JaniceScore:N/ASubmitted Work:N/ATeacher's Comment:N/A | MA10/A1 - 12/02/2020 *                                                                                                                  |                                                                                                                                          |
|----------------------------------------------------------------------------------------------------------------------------------------------------------------------------------------------------------------------------------------------------------|-----------------------------------------------------------------------------------------------------------------------------------------|------------------------------------------------------------------------------------------------------------------------------------------|
| Student's Comment: N/A                                                                                                                                                                                                                                   | Homework Description:<br>Assigned Date:<br>Due Date:<br>Resource(s):<br>Assigned By:<br>Score:<br>Submitted Work:<br>Teacher's Comment: | Please work on the pages mentioned above.<br>12/02/2020<br>28/02/2020 23:59 <b>(14 days)</b><br>N/A<br>Mrs J Janice<br>N/A<br>N/A<br>N/A |